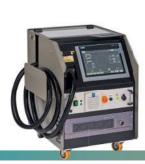

## **SYSTEM**

- Optimized for manual use
- Innovative approaches to ergonomics and worker safety by a symmetrical design
- Wide range of power levels from 100 to 1000 W
- Maintenance free solid state fibre laser
- Rugged mobile supply unit