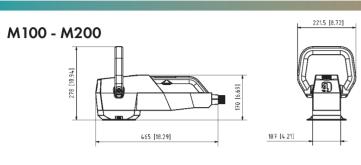

## Mobile Laser Cleaning

measurements in mm [in]

| JETLASER              |         | M100                    | M200   | M500      | M1000       |
|-----------------------|---------|-------------------------|--------|-----------|-------------|
| LASER                 | Units   |                         |        |           |             |
| Laser Power           | W       | 100                     | 200    | 500       | 1000        |
| Laser Class           |         | 4                       |        |           |             |
| Wavelength            | nm      | 1064                    |        |           |             |
| ELECTRICAL DATA       | Units   |                         |        |           |             |
| Power Supply          | VAC     | 110 - 265               | 230    | 380 - 480 |             |
|                       | Hz      | 50 - 60 50 - 60 50 - 60 |        |           |             |
| Power Consumption     | kW max. | 1.5                     | 2      | 4.5       | <i>7</i> .1 |
| MECHANICAL DATA       | Units   |                         |        |           |             |
| Weight of Handpiece   | kg      | <5                      |        | <4        |             |
| Weight of Supply Unit | kg      | ca. 80                  | ca. 80 | ca. 365   |             |
| Working Distance      | mm      | 287                     |        | 130/230   |             |
| Length of Fibre Cable | m       | 5                       |        | 3/10      | 15          |