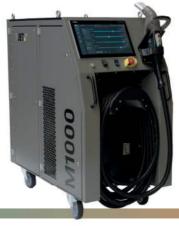

## Mobile Laser Cleaning

measurements in mm [in]

| JETLASER              |         | M100                    | M200   | M500      | M1000       |
|-----------------------|---------|-------------------------|--------|-----------|-------------|
| LASER                 | Units   |                         |        |           |             |
| Laser Power           | W       | 100                     | 200    | 500       | 1000        |
| Laser Class           |         | 4                       |        |           |             |
| Wavelength            | nm      | 1064                    |        |           |             |
| ELECTRICAL DATA       | Units   |                         |        |           |             |
| Power Supply          | VAC     | 110 - 265               | 230    | 380 - 480 |             |
|                       | Hz      | 50 - 60 50 - 60 50 - 60 |        |           |             |
| Power Consumption     | kW max. | 1.5                     | 2      | 4.5       | <i>7</i> .1 |
| MECHANICAL DATA       | Units   |                         |        |           |             |
| Weight of Handpiece   | kg      | <5                      |        | <4        |             |
| Weight of Supply Unit | kg      | ca. 80                  | ca. 80 | ca. 365   |             |
| Working Distance      | mm      | 287                     |        | 130/230   |             |
| Length of Fibre Cable | m       | 5                       |        | 3/10      | 15          |

## **SYSTEM**

- Optimized for manual use
- Innovative approaches to ergonomics and worker safety by a symmetrical design
- Wide range of power levels from 100 to 1000 W
- Maintenance free solid state fibre laser
- Rugged mobile supply unit