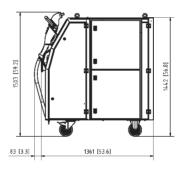

## Mobile Laser Cleaning

measurements in mm [in]

| JETLASER              |         | M100                    | M200   | M500      | M1000       |
|-----------------------|---------|-------------------------|--------|-----------|-------------|
| LASER                 | Units   |                         |        |           |             |
| Laser Power           | W       | 100                     | 200    | 500       | 1000        |
| Laser Class           |         | 4                       |        |           |             |
| Wavelength            | nm      | 1064                    |        |           |             |
| ELECTRICAL DATA       | Units   |                         |        |           |             |
| Power Supply          | VAC     | 110 - 265               | 230    | 380 - 480 |             |
|                       | Hz      | 50 - 60 50 - 60 50 - 60 |        |           |             |
| Power Consumption     | kW max. | 1.5                     | 2      | 4.5       | <i>7</i> .1 |
| MECHANICAL DATA       | Units   |                         |        |           |             |
| Weight of Handpiece   | kg      | <5                      |        | <4        |             |
| Weight of Supply Unit | kg      | ca. 80                  | ca. 80 | ca. 365   |             |
| Working Distance      | mm      | 287                     |        | 130/230   |             |
| Length of Fibre Cable | m       | 5                       |        | 3/10      | 15          |