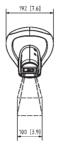

## Mobile Laser Cleaning

measurements in mm [in]

| JETLASER              |         | M100                    | M200   | M500      | M1000       |
|-----------------------|---------|-------------------------|--------|-----------|-------------|
| LASER                 | Units   |                         |        |           |             |
| Laser Power           | W       | 100                     | 200    | 500       | 1000        |
| Laser Class           |         | 4                       |        |           |             |
| Wavelength            | nm      | 1064                    |        |           |             |
| ELECTRICAL DATA       | Units   |                         |        |           |             |
| Power Supply          | VAC     | 110 - 265               | 230    | 380 - 480 |             |
|                       | Hz      | 50 - 60 50 - 60 50 - 60 |        |           |             |
| Power Consumption     | kW max. | 1.5                     | 2      | 4.5       | <i>7</i> .1 |
| MECHANICAL DATA       | Units   |                         |        |           |             |
| Weight of Handpiece   | kg      | <5                      |        | <4        |             |
| Weight of Supply Unit | kg      | ca. 80                  | ca. 80 | ca. 365   |             |
| Working Distance      | mm      | 287                     |        | 130/230   |             |
| Length of Fibre Cable | m       | 5                       |        | 3/10      | 15          |