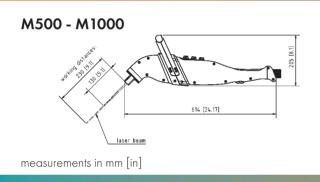

## Mobile Laser Cleaning

measurements in mm [in]

| JETLASER              |         | M100                    | M200   | M500      | M1000       |
|-----------------------|---------|-------------------------|--------|-----------|-------------|
| LASER                 | Units   |                         |        |           |             |
| Laser Power           | W       | 100                     | 200    | 500       | 1000        |
| Laser Class           |         | 4                       |        |           |             |
| Wavelength            | nm      | 1064                    |        |           |             |
| ELECTRICAL DATA       | Units   |                         |        |           |             |
| Power Supply          | VAC     | 110 - 265               | 230    | 380 - 480 |             |
|                       | Hz      | 50 - 60 50 - 60 50 - 60 |        |           |             |
| Power Consumption     | kW max. | 1.5                     | 2      | 4.5       | <i>7</i> .1 |
| MECHANICAL DATA       | Units   |                         |        |           |             |
| Weight of Handpiece   | kg      | <5                      |        | <4        |             |
| Weight of Supply Unit | kg      | ca. 80                  | ca. 80 | ca. 365   |             |
| Working Distance      | mm      | 287                     |        | 130/230   |             |
| Length of Fibre Cable | m       | 5                       |        | 3/10      | 15          |