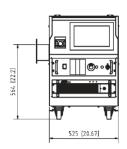

## Mobile Laser Cleaning

measurements in mm [in]

| JETLASER              |         | M100                    | M200   | M500      | M1000       |
|-----------------------|---------|-------------------------|--------|-----------|-------------|
| LASER                 | Units   |                         |        |           |             |
| Laser Power           | W       | 100                     | 200    | 500       | 1000        |
| Laser Class           |         | 4                       |        |           |             |
| Wavelength            | nm      | 1064                    |        |           |             |
| ELECTRICAL DATA       | Units   |                         |        |           |             |
| Power Supply          | VAC     | 110 - 265               | 230    | 380 - 480 |             |
|                       | Hz      | 50 - 60 50 - 60 50 - 60 |        |           |             |
| Power Consumption     | kW max. | 1.5                     | 2      | 4.5       | <i>7</i> .1 |
| MECHANICAL DATA       | Units   |                         |        |           |             |
| Weight of Handpiece   | kg      | <5                      |        | <4        |             |
| Weight of Supply Unit | kg      | ca. 80                  | ca. 80 | ca. 365   |             |
| Working Distance      | mm      | 287                     |        | 130/230   |             |
| Length of Fibre Cable | m       | 5                       |        | 3/10      | 15          |