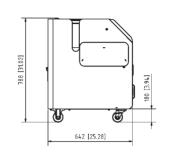

## Mobile Laser Cleaning

measurements in mm [in]

| JETLASER              |         | M100                    | M200   | M500      | M1000       |
|-----------------------|---------|-------------------------|--------|-----------|-------------|
| LASER                 | Units   |                         |        |           |             |
| Laser Power           | W       | 100                     | 200    | 500       | 1000        |
| Laser Class           |         | 4                       |        |           |             |
| Wavelength            | nm      | 1064                    |        |           |             |
| ELECTRICAL DATA       | Units   |                         |        |           |             |
| Power Supply          | VAC     | 110 - 265               | 230    | 380 - 480 |             |
|                       | Hz      | 50 - 60 50 - 60 50 - 60 |        |           |             |
| Power Consumption     | kW max. | 1.5                     | 2      | 4.5       | <i>7</i> .1 |
| MECHANICAL DATA       | Units   |                         |        |           |             |
| Weight of Handpiece   | kg      | <5                      |        | <4        |             |
| Weight of Supply Unit | kg      | ca. 80                  | ca. 80 | ca. 365   |             |
| Working Distance      | mm      | 287                     |        | 130/230   |             |
| Length of Fibre Cable | m       | 5                       |        | 3/10      | 15          |