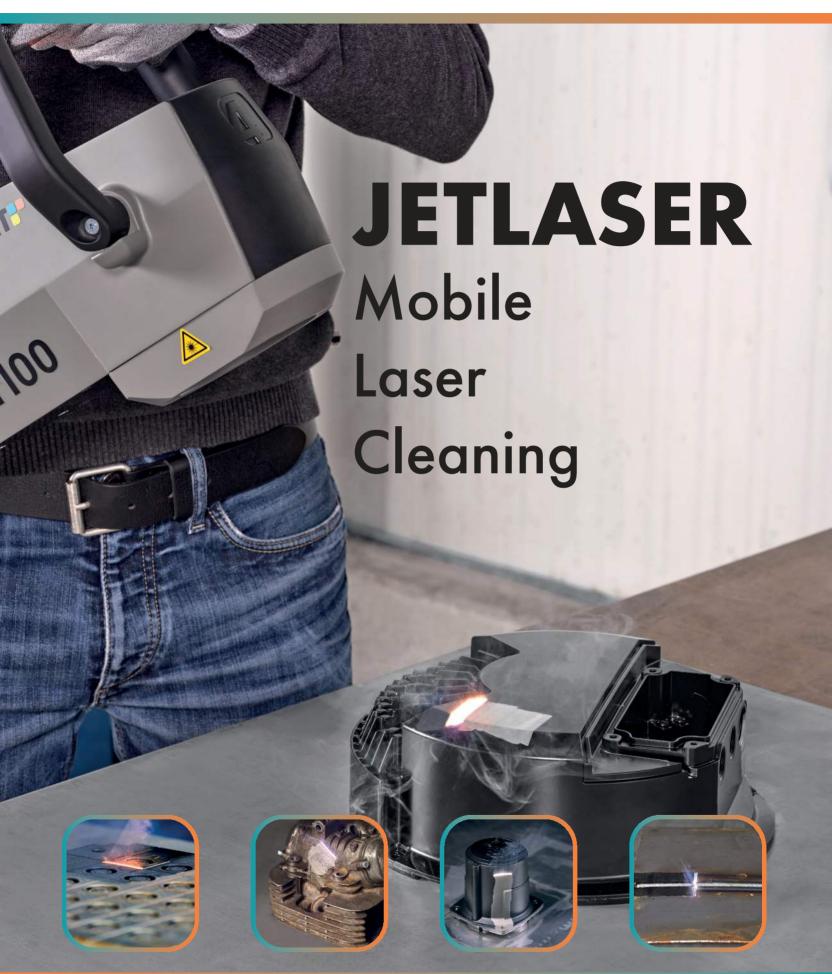

## **JETLASER**

## Mobile Laser Cleaning

measurements in mm [in]

| JETLASER              |         | M100                    | M200   | M500      | M1000       |
|-----------------------|---------|-------------------------|--------|-----------|-------------|
| LASER                 | Units   |                         |        |           |             |
| Laser Power           | W       | 100                     | 200    | 500       | 1000        |
| Laser Class           |         | 4                       |        |           |             |
| Wavelength            | nm      | 1064                    |        |           |             |
| ELECTRICAL DATA       | Units   |                         |        |           |             |
| Power Supply          | VAC     | 110 - 265               | 230    | 380 - 480 |             |
|                       | Hz      | 50 - 60 50 - 60 50 - 60 |        |           |             |
| Power Consumption     | kW max. | 1.5                     | 2      | 4.5       | <i>7</i> .1 |
| MECHANICAL DATA       | Units   |                         |        |           |             |
| Weight of Handpiece   | kg      | <5                      |        | <4        |             |
| Weight of Supply Unit | kg      | ca. 80                  | ca. 80 | ca. 365   |             |
| Working Distance      | mm      | 287                     |        | 130/230   |             |
| Length of Fibre Cable | m       | 5                       |        | 3/10      | 15          |

## **APPLICATIONS**

- Cleaning of molds, tools, and fixtures
- Paint, rust, and coating removal operations
- Pre-treatment of surfaces prior to welding, glueing or coating operations

## **SYSTEM**

- Optimized for manual use
- Innovative approaches to ergonomics and worker safety by a symmetrical design
- Wide range of power levels from 100 to 1000 W
- Maintenance free solid state fibre laser
- Rugged mobile supply unit