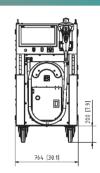

## Mobile Laser Cleaning

measurements in mm [in]

| JETLASER              |         | M100                    | M200   | M500      | M1000       |
|-----------------------|---------|-------------------------|--------|-----------|-------------|
| LASER                 | Units   |                         |        |           |             |
| Laser Power           | W       | 100                     | 200    | 500       | 1000        |
| Laser Class           |         | 4                       |        |           |             |
| Wavelength            | nm      | 1064                    |        |           |             |
| ELECTRICAL DATA       | Units   |                         |        |           |             |
| Power Supply          | VAC     | 110 - 265               | 230    | 380 - 480 |             |
|                       | Hz      | 50 - 60 50 - 60 50 - 60 |        |           |             |
| Power Consumption     | kW max. | 1.5                     | 2      | 4.5       | <i>7</i> .1 |
| MECHANICAL DATA       | Units   |                         |        |           |             |
| Weight of Handpiece   | kg      | <5                      |        | <4        |             |
| Weight of Supply Unit | kg      | ca. 80                  | ca. 80 | ca. 365   |             |
| Working Distance      | mm      | 287                     |        | 130/230   |             |
| Length of Fibre Cable | m       | 5                       |        | 3/10      | 15          |